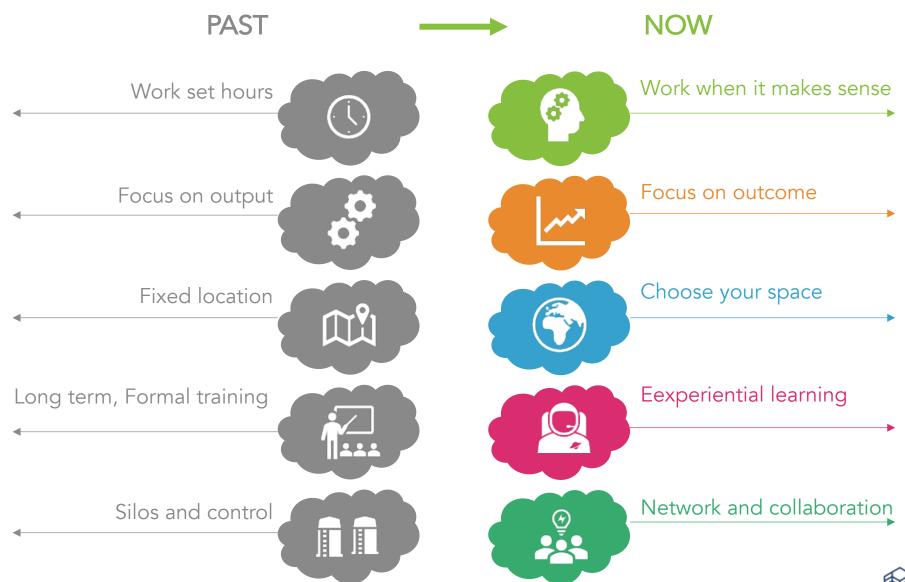

Envisioning the future of work

Our Journey to Create Hiveapp





All good stories start with 'once upon a time'



Let's paint tomorrow...

## We see exponential Connectivity



People of all ages are seeking more purpose





Climate Change is creating a volatile world

## Robots are coming for our tasks not our jobs

fully



#### So what does a future fit workplace look like?



**FutureWork Studio** 







#### Hive unlocks collaborative and agile ways of working

Hive is our SaaS opportunities marketplace that unleashes in-demand skills and extra capacity hidden in an organization's workforce, enabling key initiatives to be resourced faster with diverse and talented people already on the payroll.

Hive doesn't need to integrate with an organisation's systems and can be deployed with minimal change management.

Hive is hosted on AWS, is GDPR compliant and independently CAIQ audited.







## Case Study – CCHL Group



## **Key Metrics**

Total talent pool (users)



^2.4% vs 7 days ago

804

Total opportunities (projects)



192

^3.8% vs 7 days ago

Total applications



1,240

^3.9% vs 7 days ago









Most popular categories of interest



- 1. Coaching