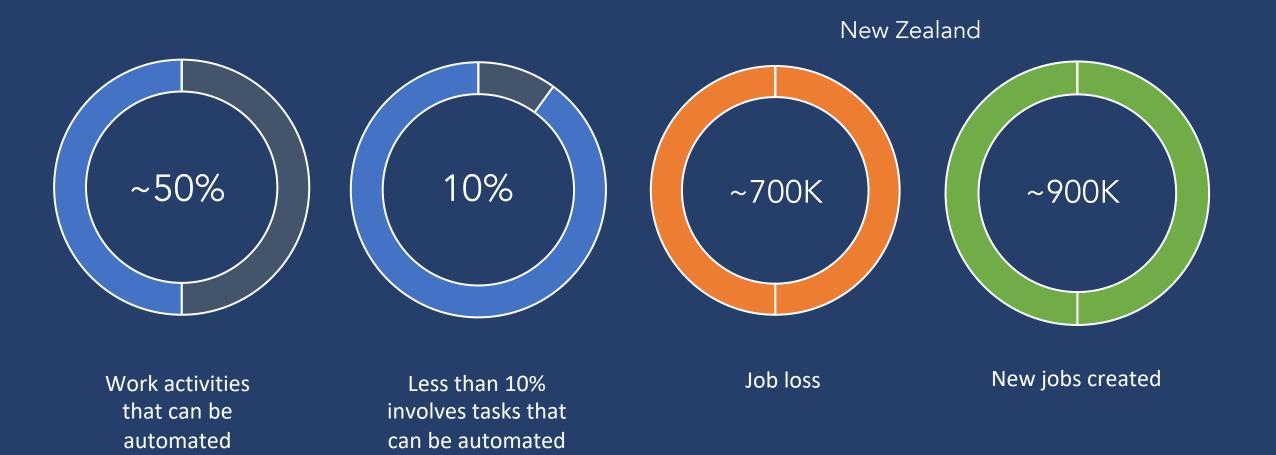

Envisioning the future of work

Our Journey to Create Hiveapp





All good stories start with 'once upon a time'



Let's paint tomorrow...

## We see exponential Connectivity



People of all ages are seeking more purpose





Climate Change is creating a volatile world

## Robots are coming for our tasks not our jobs

fully



#### So what does a future fit workplace look like?



**FutureWork Studio** 







#### Hive unlocks collaborative and agile ways of working

Hive is our SaaS opportunities marketplace that unleashes in-demand skills and extra capacity hidden in an organization's workforce, enabling key initiatives to be resourced faster with diverse and talented people already on the payroll.

Hive doesn't need to integrate with an organisation's systems and can be deployed with minimal change management.

Hive is hosted on AWS, is GDPR compliant and independently CAIQ audited.







## Case Study – CCHL Group



## **Key Metrics**

Total talent pool (users)



^2.4% vs 7 days ago

804

Total opportunities (projects)



192

^3.8% vs 7 days ago

Total applications



1,240

^3.9% vs 7 days ago