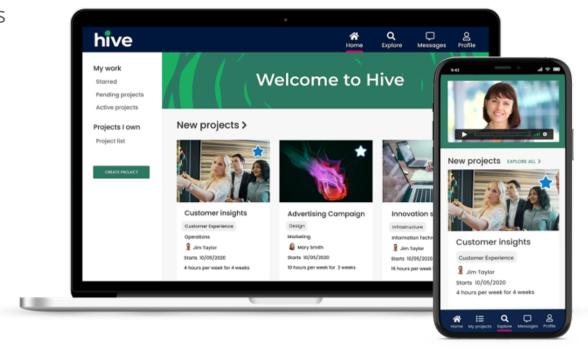

#### Hive unlocks collaborative and agile ways of working

Hive is our SaaS opportunities marketplace that unleashes in-demand skills and extra capacity hidden in an organization's workforce, enabling key initiatives to be resourced faster with diverse and talented people already on the payroll.

Hive doesn't need to integrate with an organisation's systems and can be deployed with minimal change management.

Hive is hosted on AWS, is GDPR compliant and independently CAIQ audited.